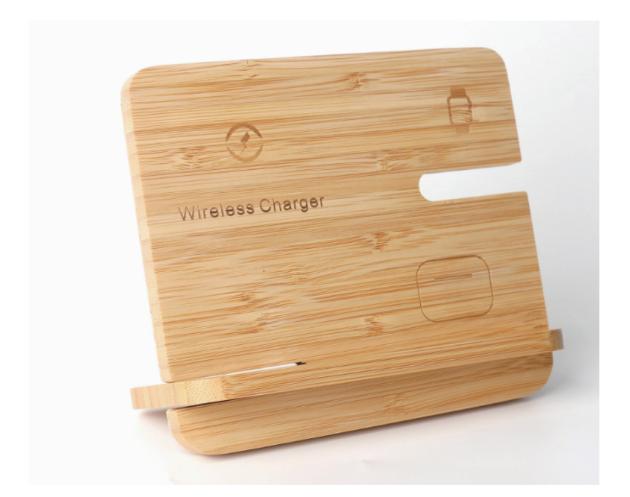

## **Product Colour**

Natural

Bamboo Apple Charging Station 139.5 mm \* 131.5 mm \* 9mm Branding Method: Silk Print