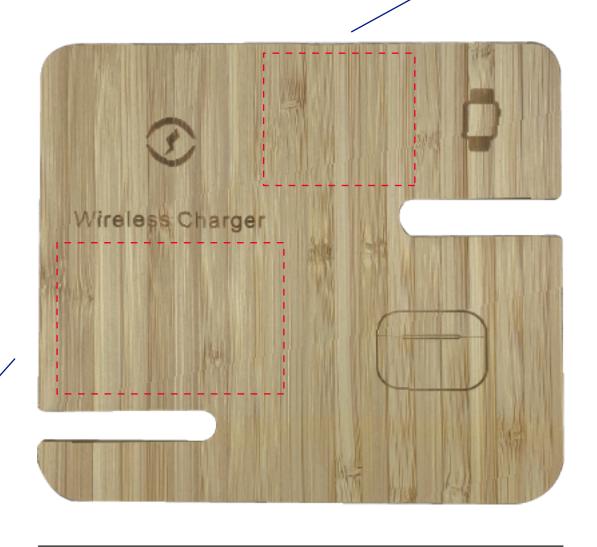

#### Reference

Option 1 Max Logo: 60\*40 mm

## Option 2 Max Logo: 40\*35 mm

122 mm

139 mm

## **Logo Size**